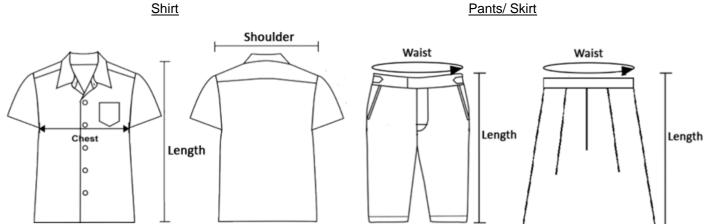

### **Measurements for Whitley Secondary School Uniform**

Scan

Boy/Girl Shirt - Measurements in Inches

| Size     | 32 | 34   | 36 | 38 | 40 | 42 | 44 | 46 | - |
|----------|----|------|----|----|----|----|----|----|---|
| Shoulder | 15 | 15.5 | 16 | 17 | 18 | 19 | 19 | 20 | - |
| Chest    | 38 | 40   | 42 | 43 | 44 | 46 | 48 | 50 | - |
| Length   | 25 | 26   | 27 | 29 | 29 | 30 | 30 | 31 | - |

| Boy Short Pants – Measurements in Inches |      |      |      |    |      |    |    |    |    |  |  |
|------------------------------------------|------|------|------|----|------|----|----|----|----|--|--|
| Size 26 28 30 32 34 36 38 40 42          |      |      |      |    |      |    |    |    |    |  |  |
| Waistline                                | 26   | 28   | 30   | 32 | 34   | 36 | 38 | 40 | 42 |  |  |
| Length                                   | 14.5 | 15.5 | 16.5 | 17 | 17.5 | 18 | 19 | 20 | 20 |  |  |

#### Boy Long Pants- Measurements in Inches (For Upper Sec)

| Size     | 26 | 28 | 30 | 32 | 34 | 36 | 38 | 40 | 42 |
|----------|----|----|----|----|----|----|----|----|----|
| Shoulder | 26 | 28 | 30 | 32 | 34 | 36 | 38 | 40 | 42 |
| Length   | 37 | 37 | 39 | 39 | 39 | 40 | 40 | 40 | 40 |

| Girl Skirt – Measurements in Inches |                                 |    |    |    |    |    |    |    |    |  |
|-------------------------------------|---------------------------------|----|----|----|----|----|----|----|----|--|
| Size                                | Size 24 26 28 30 32 34 36 38 40 |    |    |    |    |    |    |    |    |  |
| Waist                               | 24                              | 26 | 28 | 30 | 32 | 34 | 36 | 38 | 40 |  |
| Length                              | 20                              | 21 | 21 | 21 | 22 | 22 | 22 | 23 | 23 |  |

#### How to measure and select your size

Students who require customised fittings of uniform may check with the uniform vendor at tel: 6280 4917 or email to getintouch@shirleyuni.com

www.shirleyuni.com

Shirt