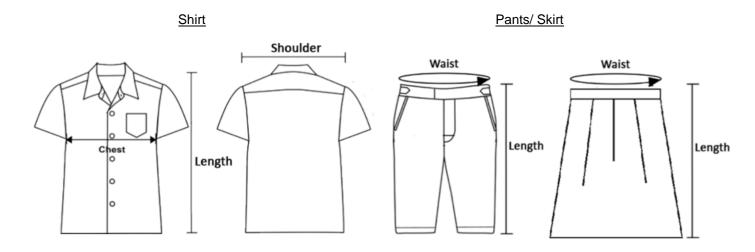

## **Measurements for Whitley Secondary School Uniform**

Boy/Girl Shirt - Measurements in Inches

| Size     | 32 | 34   | 36 | 38 | 40 | 42 | 44 | 46 | - |
|----------|----|------|----|----|----|----|----|----|---|
| Shoulder | 15 | 15.5 | 16 | 17 | 18 | 19 | 19 | 20 | - |
| Chest    | 38 | 40   | 42 | 43 | 44 | 46 | 48 | 50 | - |
| Length   | 25 | 26   | 27 | 29 | 29 | 30 | 30 | 31 | - |

Boy Short Pants - Measurements in Inches

| Size      | 26   | 28   | 30   | 32 | 34   | 36 | 38 | 40 | 42 |
|-----------|------|------|------|----|------|----|----|----|----|
| Waistline | 26   | 28   | 30   | 32 | 34   | 36 | 38 | 40 | 42 |
| Length    | 14.5 | 15.5 | 16.5 | 17 | 17.5 | 18 | 19 | 20 | 20 |

Boy Long Pants—Measurements in Inches (For Upper Sec)

| Size     | 26 | 28 | 30 | 32 | 34 | 36 | 38 | 40 | 42 |
|----------|----|----|----|----|----|----|----|----|----|
| Shoulder | 26 | 28 | 30 | 32 | 34 | 36 | 38 | 40 | 42 |
| Length   | 37 | 37 | 39 | 39 | 39 | 40 | 40 | 40 | 40 |

#### Girl Skirt - Measurements in Inches

| Size   | 24 | 26 | 28 | 30 | 32 | 34 | 36 | 38 | 40 |
|--------|----|----|----|----|----|----|----|----|----|
| Waist  | 24 | 26 | 28 | 30 | 32 | 34 | 36 | 38 | 40 |
| Length | 20 | 21 | 21 | 21 | 22 | 22 | 22 | 23 | 23 |

#### How to measure and select your size

Students who require customised fittings of uniform may check with the uniform vendor at tel: 6280 4917 or email to getintouch@shirleyuni.com